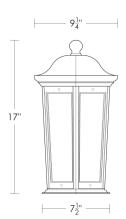

\$50ea Replacement Glass [6×]

UA5589 RG

Related Items: Cambridge

Chain UA0320-C EL Wallmount UA0320-W EL