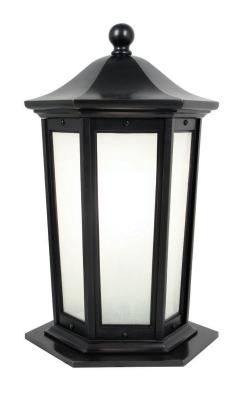

## **Cambridge Plinth**

UA0320-P EL

\$3,850 Green Patina, Brown Patina, Antique Brass\*

\$4,420 Statuary Brown [gloss or matte]\* Statuary Black [gloss or matte]\*

\$5,110 Polished Brass\*

\$5,890 Polished Nickel\*, Satin Nickel\*, Light Pewter\*

Medium Base  $11w \text{ LED} \times 1 \text{ (100w equivalent)}$ 

Listed for use in WET environments

Options: Four different types of flat glass are available.

Please specify Frosted, Seeded, Frosted Seeded, or Opal.

\$50ea Replacement Glass [6×]

UA5589 RG

Related Items: Cambridge

Chain UA0320-C EL Wallmount UA0320-W EL