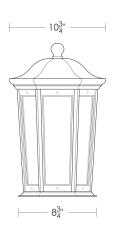

## **Cambridge Plinth**

UA0320-P EL

\$3,850 Green Patina, Brown Patina, Antique Brass\*

\$4,420 Statuary Brown [gloss or matte]\* Statuary Black [gloss or matte]\*

\$5,110 Polished Brass\*

\$5,890 Polished Nickel\*, Satin Nickel\*, Light Pewter\*